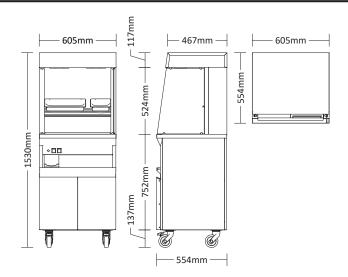

## **Equipment Specifications**

| Model Code | Name       | Dimensions<br>( w x d x h ) | Specifications        | Weight | Commodity/<br>HS Code |
|------------|------------|-----------------------------|-----------------------|--------|-----------------------|
| VIMIF600S  | Mini Fries | 605 x 554 x 1530mm          | 1.5kW 7A 230V<br>50Hz | 75kg   | 84198180              |

## **Elevation & Plan Views**