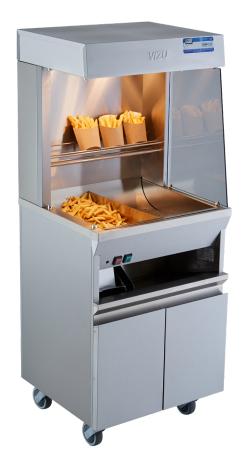

## VIZU MINI FRIES

- The baby brother to the Vizu Mega Fries.
- Similar features in a smaller package.
- Heated above by overhead heat lamps and from beneath the dump area to maintain a consistent temperature.
- To be used with cooked products only.
- Larger usable chip scoop zone (comparable to Vizu Mega Fries).
- 2 tiered rear rail rack both chip bag and pan compatible.
- More energy efficient than the Vizu Mega Fries.
- Narrow profile when compared with Vizu Mega Fries.
- Suitable for left and right work flow direction.
- Fully welded chip dump area for easy cleaning.
- Removable chip dump divider for easy cleaning.
- Cupboard area below for extra storage.
- Packaging + salt shaker area below chip dump for easy access.
- Heavy duty non marking castor for easy movable unit with breaks.